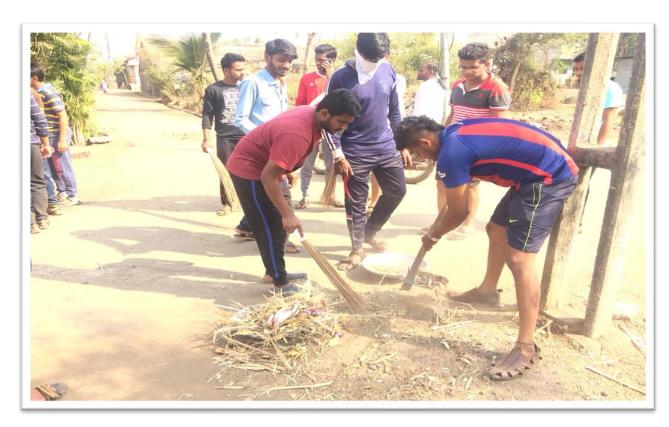

• Participants : All N.S.S.Volunteers.

• No. of Participants : 55

• **Details of Activity:** `Gram Swachhata Abhiyan'. On the fifth day of Camp NSS Volunteers carried out cleanliness drive in village in this drive main roads of village are cleaned and plastic and other waste is also collected and destroyed. NSS volunteers from Mechanical Engineering Assembled a Fitting Box for Dumping Waste for villagers. In this Abhiyan, all NSS Volunteers participated. This Abhiyan was conducted under the guidance of Mr. Nandkumar Patil (Social Worker) and NSS Head Mr.R.B.Lokapure.

• Outcome of Activity: Volunteers created awareness in villagers about proper waste management through assembling fiber dumping box.

NSS Volunteers Cleaning Roads.

Working Group of NSS Volunteers.

Participated NSS Volunteers.