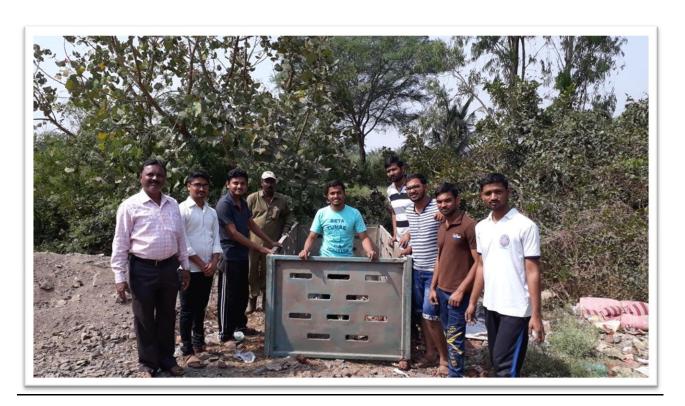

• Participants : All N.S.S.Volunteers.

• No. of Participants : 55

• **Details of Activity:** `Gram Swachhata Abhiyan'. On the fifth day of Camp NSS Volunteers carried out cleanliness drive in village in this drive main roads of village are cleaned and plastic and other waste is also collected and destroyed. NSS volunteers from Mechanical Engineering Assembled a Fitting Box for Dumping Waste for villagers. In this Abhiyan, all NSS Volunteers participated. This Abhiyan was conducted under the guidance of Mr. Nandkumar Patil (Social Worker) and NSS Head Mr.R.B.Lokapure.

• Outcome of Activity: Volunteers created awareness in villagers about proper waste management through assembling fiber dumping box.

NSS Volunteers Cleaning Roads.

Working Group of NSS Volunteers.

Participated NSS Volunteers.

NSS. Volunteers from (Mechanical Branch)-Assembling & Fitting Box (Fiber Material) For Dumping Waste from Village.

Assembly Complete-NSS Volunteers