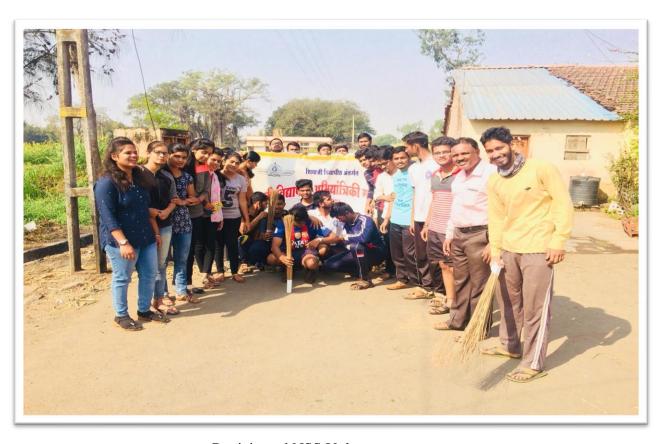

• Participants : All N.S.S.Volunteers.

• No. of Participants : 55

• **Details of Activity:** `Gram Swachhata Abhiyan'. On the fifth day of Camp NSS Volunteers carried out cleanliness drive in village in this drive main roads of village are cleaned and plastic and other waste is also collected and destroyed. NSS volunteers from Mechanical Engineering Assembled a Fitting Box for Dumping Waste for villagers. In this Abhiyan, all NSS Volunteers participated. This Abhiyan was conducted under the guidance of Mr. Nandkumar Patil (Social Worker) and NSS Head Mr.R.B.Lokapure.

• Outcome of Activity: Volunteers created awareness in villagers about proper waste management through assembling fiber dumping box.

NSS Volunteers Cleaning Roads.

Working Group of NSS Volunteers.

Participated NSS Volunteers.