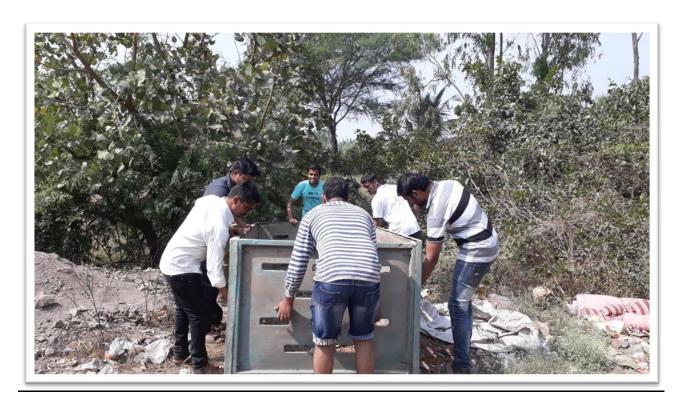

• Participants : All N.S.S.Volunteers.

• No. of Participants : 55

• **Details of Activity:** `Gram Swachhata Abhiyan'. On the fifth day of Camp NSS Volunteers carried out cleanliness drive in village in this drive main roads of village are cleaned and plastic and other waste is also collected and destroyed. NSS volunteers from Mechanical Engineering Assembled a Fitting Box for Dumping Waste for villagers. In this Abhiyan, all NSS Volunteers participated. This Abhiyan was conducted under the guidance of Mr. Nandkumar Patil (Social Worker) and NSS Head Mr.R.B.Lokapure.

• Outcome of Activity: Volunteers created awareness in villagers about proper waste management through assembling fiber dumping box.

NSS Volunteers Cleaning Roads.

Working Group of NSS Volunteers.

Participated NSS Volunteers.

NSS. Volunteers from (Mechanical Branch)-Assembling & Fitting Box (Fiber Material) For Dumping Waste from Village.

Assembly Complete-NSS Volunteers