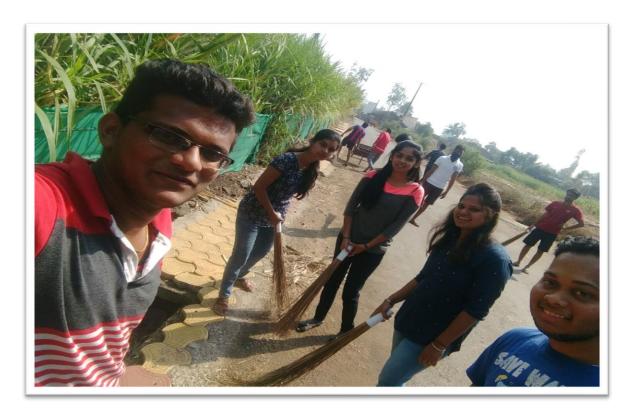

• Participants : All N.S.S.Volunteers.

• No. of Participants : 55

• **Details of Activity:** `Gram Swachhata Abhiyan'. On the fifth day of Camp NSS Volunteers carried out cleanliness drive in village in this drive main roads of village are cleaned and plastic and other waste is also collected and destroyed. NSS volunteers from Mechanical Engineering Assembled a Fitting Box for Dumping Waste for villagers. In this Abhiyan, all NSS Volunteers participated. This Abhiyan was conducted under the guidance of Mr. Nandkumar Patil (Social Worker) and NSS Head Mr.R.B.Lokapure.

• Outcome of Activity: Volunteers created awareness in villagers about proper waste management through assembling fiber dumping box.

NSS Volunteers Cleaning Roads.

Working Group of NSS Volunteers.

Participated NSS Volunteers.